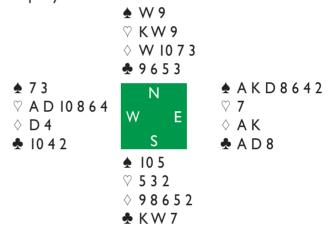

Board 6. Dealer East. EW Vul. **♠** | 9 ♡ K J 9 ♦ 1 10 7 3 9653 **★** 73 **★** AKQ8642 ♥ A O 10864 ♡ 7 ♦ Q 4  $\Diamond$  A K ♣ 10 4 2 ♣ A Q 8 ♠ 10 5 ♡ 532 98652

♣ K | 7

Catherine d'Ovidio, France

Louise Mitchell, Ireland

#### Open Room

| West                                           | North    | East            | South     |
|------------------------------------------------|----------|-----------------|-----------|
| Bellazreg                                      | Gawrys   | Mestiri         | Klukowski |
| _                                              | _        | 2♣*             | Pass      |
| 2◊*                                            | Pass     | 2♠              | Pass      |
| 3♡                                             | Pass     | 3♠              | Pass      |
| 4♠                                             | Pass     | 4NT*            | Pass      |
| 5♣*                                            | Pass     | 5NT*            | Pass      |
| 6 <b>♠</b> *                                   | All Pass |                 |           |
| 2♦ 4+<br>4NT RKCB<br>5♣ 1/4 key<br>5NT King as |          | ijor strong (ca | nnot GF)  |

In the other room Jassem and Mazurkiewicz had stopped in 44, so there was plenty riding on the result.

South led the eight of diamonds (would you have found a heart lead?) and declarer won in hand with the ace and drew trumps. With time in hand he continued with four more rounds of spades, South pitching the  $\lozenge 5, \lozenge 2, \lozenge 6$  and  $\lozenge 9$  while North parted with the  $\lozenge 7, \lozenge 3, \clubsuit 3$  and  $\lozenge J$ . When declarer cashed the  $\lozenge K$ , everyone threw a heart to leave this position:

When declarer cashed the last spade, South had to part with a heart – pitching a club would allow declarer to play ace and another club. Reading the position perfectly, declarer discarded dummy's queen of hearts, played a heart to the ace and a club, covering North's six with the eight to force South to lead into the  $\clubsuit$ AQ.