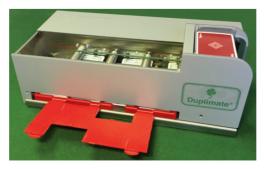

#### Dealing machines and cards

The Duplimates used for the duplication during the championship are sold for 2280EUR. You are strongly advised to order as soon as possible, because they will probably be sold out very quickly. Contact Jannerstens at the bridge stall in the Reception area, or drop a line to per@jannersten.com.