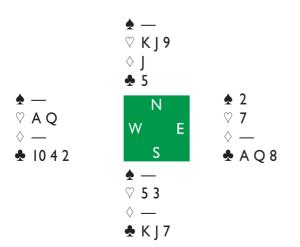

The most interesting deal of the set was the following:

Board 6. Dealer East. E/W Vul. ♠ | 9 ♡ K J 9 ♦ 1 10 7 3 9653 **★** 73 **★** AKQ8642 ♥ A O 10 8 6 4 ♡ 7 ♦ A K ♦ Q 4 **4** 10 4 2 ♣ A O 8 **♠** 10 5 ♡ 532 9 8 6 5 2

| West   | North | East     | South    |
|--------|-------|----------|----------|
| Phelan | Frey  | Mitchell | D'Ovidio |
| _      | _     | 2♣       | Pass     |
| 2♡     | Pass  | 3♠       | Pass     |
| 4♠     | Pass  | 4NT      | Pass     |
| 5♣     | Pass  | 5NT      | Pass     |
| 6♣     | Pass  | 6♠       | All Pass |

♣ K | 7

Given the auction, D'Ovidio's opening lead of the \$\ 7\$ was not unusual for an expert, but it made declarer's task easy. Mitchell claimed after cashing two high trumps for plus 1430. At the other table, Zochowska did not receive such a friendly lead and had to work hard to land the slam. To be fair, it is a difficult contract to defend. The slam can always be made on any lead but a heart, and even with that lead, there is still work to do by the defenders.

Here is how Zochowska landed the slam after receiving the lead of the  $\lozenge 8$ . She won in hand and started cashing spades. On the third and fourth spades, South discarded diamonds while North pitched clubs. This was the position after declarer cashed the  $\lozenge K$  at trick eight:

Reading the position accurately, Zochowska now played a heart to dummy's ace. She ruffed the  $\heartsuit Q$ , bringing South down to all clubs, then exited with the  $\clubsuit Q$ . South could win the  $\clubsuit K$  but was endplayed to provide trick No. I2 for a push.

If South holds on to two diamonds and a heart, declarer must be careful not to cash the high diamond before taking the heart ruff. If declarer holds on to the high diamond, then when she ruffs the heart, South will hold two diamonds and the AK J 7. On the heart ruff, if South parts with a diamond, declarer cashes the high diamond and exits with the AQ. If declarer pitches a club, declarer can play the AA and another club. South wins but has to play a diamond to declarer to cash the AQ for trick I2.