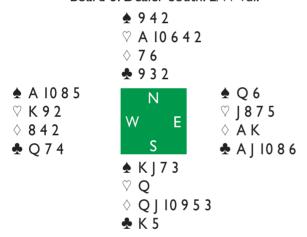

The most interesting deal of the set was the following:

Board 6. Dealer East. E/W Vul. ♠ | 9 ♡ K J 9 ♦ 1 10 7 3 9653 **★** 73 **★** AKQ8642 ♥ A O 10 8 6 4 ♡ 7 ♦ A K ♦ Q 4 **4** 10 4 2 ♣ A O 8 **♠** 10 5 ♡ 532 9 8 6 5 2

| West   | North | East     | South    |
|--------|-------|----------|----------|
| Phelan | Frey  | Mitchell | D'Ovidio |
| _      | _     | 2♣       | Pass     |
| 2♡     | Pass  | 3♠       | Pass     |
| 4♠     | Pass  | 4NT      | Pass     |
| 5♣     | Pass  | 5NT      | Pass     |
| 6♣     | Pass  | 6♠       | All Pass |

♣ K | 7

Given the auction, D'Ovidio's opening lead of the \$\ 7\$ was not unusual for an expert, but it made declarer's task easy. Mitchell claimed after cashing two high trumps for plus 1430. At the other table, Zochowska did not receive such a friendly lead and had to work hard to land the slam. To be fair, it is a difficult contract to defend. The slam can always be made on any lead but a heart, and even with that lead, there is still work to do by the defenders.

Here is how Zochowska landed the slam after receiving the lead of the  $\lozenge 8$ . She won in hand and started cashing spades. On the third and fourth spades, South discarded diamonds while North pitched clubs. This was the position after declarer cashed the  $\lozenge K$  at trick eight:

Reading the position accurately, Zochowska now played a heart to dummy's ace. She ruffed the  $\heartsuit Q$ , bringing South down to all clubs, then exited with the  $\clubsuit Q$ . South could win the  $\clubsuit K$  but was endplayed to provide trick No. I2 for a push.

If South holds on to two diamonds and a heart, declarer must be careful not to cash the high diamond before taking the heart ruff. If declarer holds on to the high diamond, then when she ruffs the heart, South will hold two diamonds and the AK J 7. On the heart ruff, if South parts with a diamond, declarer cashes the high diamond and exits with the AQ. If declarer pitches a club, declarer can play the AA and another club. South wins but has to play a diamond to declarer to cash the AQ for trick I2.