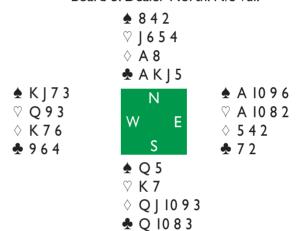

After a 4% contract on the first board, to warm everyone up, this was board 2:

Board 2. Dealer East. N/S Vul.

| West | North     | East      | South |
|------|-----------|-----------|-------|
| Eber | Di Franco | Bosenberg | Manno |
| _    | _         | I ♦       | 2♣    |
| 3♠   | 3NT       | Pass      | Pass  |
| 4♠   | Dble      | All Pass  |       |

Massimiliano Di Franco, Italy

If you look at this board superficially, the sacrifice in 4\u00a9 seems about right, as it might go only three down whereas down four would not be a disaster against the vulnerable game. However, when the spades broke 5-0 and the defence was merciless, the Italians registered their first telephone number of the match.

North led the  $\triangle$ A on which South contributed the eight. As this card looked like a discouraging suit preference, and North duly continued the  $\heartsuit$ 10 to partner's queen. South cashed the  $\heartsuit$ A and gave partner a ruff and when North continued a low club to partner's queen, South could play the last heart. This was not strictly a trump promotion but when declarer ruffed high and North discarded, and declarer could not generate a trump endplay, down four had become down five. Italy +1100.

In the Closed Room, Versace did not speak any more over 3NT:

| West    | North | East     | South   |
|---------|-------|----------|---------|
| Versace | Gower | Lauria   | Apteker |
| _       | _     | I ♦      | 2♣      |
| 3♠      | 3NT   | All Pass |         |

On a spade lead by East, declarer immediately won his ace. When he next took a successful heart finesse, he came to 10 tricks easily enough for +630 but 10 IMPs to Italy.

Next, we saw a series of three boards on which at least one team overbid grossly.