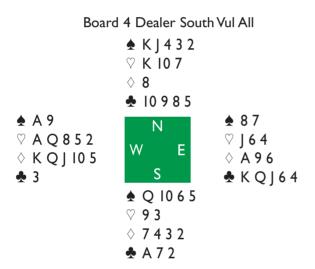

After a 4% contract on the first board, to warm everyone up, this was board 2:

Board 2. Dealer East. N/S Vul.

| West | North     | East      | South |
|------|-----------|-----------|-------|
| Eber | Di Franco | Bosenberg | Manno |
| _    | _         | I ♦       | 2♣    |
| 3♠   | 3NT       | Pass      | Pass  |
| 4♠   | Dble      | All Pass  |       |

Massimiliano Di Franco, Italy

If you look at this board superficially, the sacrifice in 4\u00a9 seems about right, as it might go only three down whereas down four would not be a disaster against the vulnerable game. However, when the spades broke 5-0 and the defence was merciless, the Italians registered their first telephone number of the match.

North led the  $\triangle$ A on which South contributed the eight. As this card looked like a discouraging suit preference, and North duly continued the  $\heartsuit$ 10 to partner's queen. South cashed the  $\heartsuit$ A and gave partner a ruff and when North continued a low club to partner's queen, South could play the last heart. This was not strictly a trump promotion but when declarer ruffed high and North discarded, and declarer could not generate a trump endplay, down four had become down five. Italy +1100.

In the Closed Room, Versace did not speak any more over 3NT:

| West    | North | East     | South   |
|---------|-------|----------|---------|
| Versace | Gower | Lauria   | Apteker |
| _       | _     | I ♦      | 2♣      |
| 3♠      | 3NT   | All Pass |         |

On a spade lead by East, declarer immediately won his ace. When he next took a successful heart finesse, he came to 10 tricks easily enough for +630 but 10 IMPs to Italy.

Next, we saw a series of three boards on which at least one team overbid grossly.