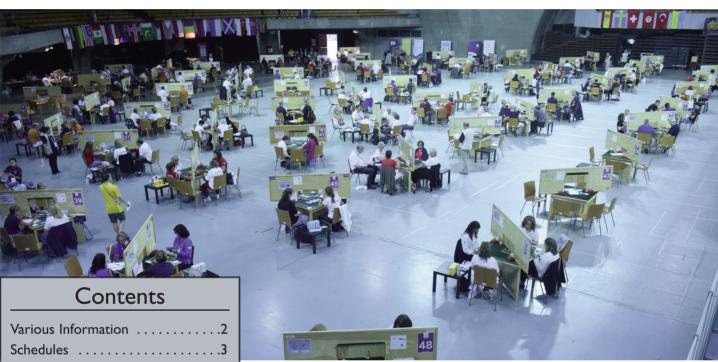

## MAKE ROOM FOR THE CHAMPIONS

The playing area at the Hala Stulecia

#### Today's Programme

Open & Women's Teams: RR 4-6 (start 10:30)

Seniors & Mixed Teams: RR 5-8 (start 10:00) Players from 69 countries have gathered in Wroclaw for the 15th World Bridge Games. On Sunday, they began the long process of determining who will reach the knockout stages in the Open Teams, Women's Teams, Senior Teams and Mixed Teams.