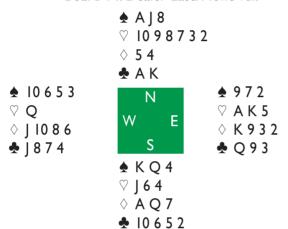

Zochowska was not the only declarer to take 12 tricks on this deal: Here is a report by Mark Horton about another successful declarer in the spade slam.

In a situation where you are a trick short of the required number, it can be a sound strategy to play off your long suit before committing yourself. Take a look at this deal from the match between Poland and Tunisia from Round I of the Open teams.

Board 6. Dealer East. EW Vul. **♠** | 9 ♡ K J 9 ♦ 1 10 7 3 9653 **★** 73 **★** AKQ8642 ♥ A O 10864 ♡ 7 ♦ Q 4  $\Diamond$  A K ♣ 10 4 2 ♣ A Q 8 ♠ 10 5 ♡ 532 98652

♣ K | 7

Catherine d'Ovidio, France

Louise Mitchell, Ireland

#### Open Room

| West                                           | North    | East            | South     |
|------------------------------------------------|----------|-----------------|-----------|
| Bellazreg                                      | Gawrys   | Mestiri         | Klukowski |
| _                                              | _        | 2♣*             | Pass      |
| 2◊*                                            | Pass     | 2♠              | Pass      |
| 3♡                                             | Pass     | 3♠              | Pass      |
| 4♠                                             | Pass     | 4NT*            | Pass      |
| 5♣*                                            | Pass     | 5NT*            | Pass      |
| 6 <b>♠</b> *                                   | All Pass |                 |           |
| 2♦ 4+<br>4NT RKCB<br>5♣ 1/4 key<br>5NT King as |          | ijor strong (ca | nnot GF)  |

In the other room Jassem and Mazurkiewicz had stopped in 44, so there was plenty riding on the result.

South led the eight of diamonds (would you have found a heart lead?) and declarer won in hand with the ace and drew trumps. With time in hand he continued with four more rounds of spades, South pitching the  $\lozenge 5, \lozenge 2, \lozenge 6$  and  $\lozenge 9$  while North parted with the  $\lozenge 7, \lozenge 3, \clubsuit 3$  and  $\lozenge J$ . When declarer cashed the  $\lozenge K$ , everyone threw a heart to leave this position:

When declarer cashed the last spade, South had to part with a heart – pitching a club would allow declarer to play ace and another club. Reading the position perfectly, declarer discarded dummy's queen of hearts, played a heart to the ace and a club, covering North's six with the eight to force South to lead into the  $\clubsuit$ AQ.

What a wonderful feeling it must have been for Anas Mestiri - and against the reigning Bermuda Bowl champions.

Back to the France-Ireland match, conservative bidding cost the Irish on this deal near the end of the match.