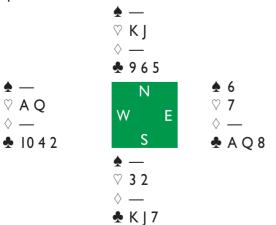

Board 6. Dealer East. EW Vul. **♠** | 9 ♡ K J 9 ♦ 1 10 7 3 9653 **★** 73 **★** AKQ8642 ♥ A O 10864 ♡ 7 ♦ Q 4  $\Diamond$  A K ♣ 10 4 2 ♣ A Q 8 ♠ 10 5 ♡ 532 98652

♣ K | 7

Catherine d'Ovidio, France

Louise Mitchell, Ireland

#### Open Room

| West                                           | North    | East            | South     |
|------------------------------------------------|----------|-----------------|-----------|
| Bellazreg                                      | Gawrys   | Mestiri         | Klukowski |
| _                                              | _        | 2♣*             | Pass      |
| 2◊*                                            | Pass     | 2♠              | Pass      |
| 3♡                                             | Pass     | 3♠              | Pass      |
| 4♠                                             | Pass     | 4NT*            | Pass      |
| 5♣*                                            | Pass     | 5NT*            | Pass      |
| 6 <b>♠</b> *                                   | All Pass |                 |           |
| 2♦ 4+<br>4NT RKCB<br>5♣ 1/4 key<br>5NT King as |          | ijor strong (ca | nnot GF)  |

In the other room Jassem and Mazurkiewicz had stopped in 44, so there was plenty riding on the result.

South led the eight of diamonds (would you have found a heart lead?) and declarer won in hand with the ace and drew trumps. With time in hand he continued with four more rounds of spades, South pitching the  $\lozenge 5, \lozenge 2, \lozenge 6$  and  $\lozenge 9$  while North parted with the  $\lozenge 7, \lozenge 3, \clubsuit 3$  and  $\lozenge J$ . When declarer cashed the  $\lozenge K$ , everyone threw a heart to leave this position:

When declarer cashed the last spade, South had to part with a heart – pitching a club would allow declarer to play ace and another club. Reading the position perfectly, declarer discarded dummy's queen of hearts, played a heart to the ace and a club, covering North's six with the eight to force South to lead into the  $\clubsuit$ AQ.