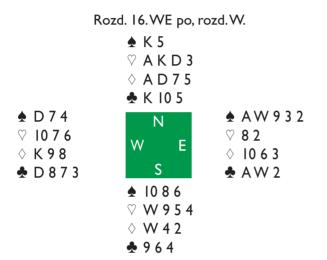

The most interesting deal of the set was the following:

Board 6. Dealer East. E/W Vul. ♠ | 9 ♡ K J 9 ♦ 1 10 7 3 9653 **★** 73 **★** AKQ8642 ♥ A O 10 8 6 4 ♡ 7 ♦ A K ♦ Q 4 **4** 10 4 2 ♣ A O 8 **♠** 10 5 ♡ 532 9 8 6 5 2

| West   | North | East     | South    |
|--------|-------|----------|----------|
| Phelan | Frey  | Mitchell | D'Ovidio |
| _      | _     | 2♣       | Pass     |
| 2♡     | Pass  | 3♠       | Pass     |
| 4♠     | Pass  | 4NT      | Pass     |
| 5♣     | Pass  | 5NT      | Pass     |
| 6♣     | Pass  | 6♠       | All Pass |

♣ K | 7

Given the auction, D'Ovidio's opening lead of the \$\ 7\$ was not unusual for an expert, but it made declarer's task easy. Mitchell claimed after cashing two high trumps for plus 1430. At the other table, Zochowska did not receive such a friendly lead and had to work hard to land the slam. To be fair, it is a difficult contract to defend. The slam can always be made on any lead but a heart, and even with that lead, there is still work to do by the defenders.

Here is how Zochowska landed the slam after receiving the lead of the  $\lozenge 8$ . She won in hand and started cashing spades. On the third and fourth spades, South discarded diamonds while North pitched clubs. This was the position after declarer cashed the  $\lozenge K$  at trick eight:

Reading the position accurately, Zochowska now played a heart to dummy's ace. She ruffed the  $\heartsuit Q$ , bringing South down to all clubs, then exited with the  $\clubsuit Q$ . South could win the  $\clubsuit K$  but was endplayed to provide trick No. I2 for a push.

If South holds on to two diamonds and a heart, declarer must be careful not to cash the high diamond before taking the heart ruff. If declarer holds on to the high diamond, then when she ruffs the heart, South will hold two diamonds and the AK J 7. On the heart ruff, if South parts with a diamond, declarer cashes the high diamond and exits with the AQ. If declarer pitches a club, declarer can play the AA and another club. South wins but has to play a diamond to declarer to cash the AQ for trick I2.

Zochowska was not the only declarer to take 12 tricks on this deal: Here is a report by Mark Horton about another successful declarer in the spade slam.

In a situation where you are a trick short of the required number, it can be a sound strategy to play off your long suit before committing yourself. Take a look at this deal from the match between Poland and Tunisia from Round I of the Open teams.