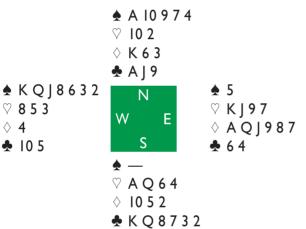

The most interesting deal of the set was the following:

Board 6. Dealer East. E/W Vul. ♠ | 9 ♡ K J 9 ♦ 1 10 7 3 9653 **★** 73 **★** AKQ8642 ♥ A O 10 8 6 4 ♡ 7 ♦ A K ♦ Q 4 **4** 10 4 2 ♣ A O 8 **♠** 10 5 ♡ 532 9 8 6 5 2

| West   | North | East     | South    |
|--------|-------|----------|----------|
| Phelan | Frey  | Mitchell | D'Ovidio |
| _      | _     | 2♣       | Pass     |
| 2♡     | Pass  | 3♠       | Pass     |
| 4♠     | Pass  | 4NT      | Pass     |
| 5♣     | Pass  | 5NT      | Pass     |
| 6♣     | Pass  | 6♠       | All Pass |

♣ K | 7

Given the auction, D'Ovidio's opening lead of the \$\ 7\$ was not unusual for an expert, but it made declarer's task easy. Mitchell claimed after cashing two high trumps for plus 1430. At the other table, Zochowska did not receive such a friendly lead and had to work hard to land the slam. To be fair, it is a difficult contract to defend. The slam can always be made on any lead but a heart, and even with that lead, there is still work to do by the defenders.

Here is how Zochowska landed the slam after receiving the lead of the  $\lozenge 8$ . She won in hand and started cashing spades. On the third and fourth spades, South discarded diamonds while North pitched clubs. This was the position after declarer cashed the  $\lozenge K$  at trick eight:

Reading the position accurately, Zochowska now played a heart to dummy's ace. She ruffed the  $\heartsuit Q$ , bringing South down to all clubs, then exited with the  $\clubsuit Q$ . South could win the  $\clubsuit K$  but was endplayed to provide trick No. I2 for a push.

If South holds on to two diamonds and a heart, declarer must be careful not to cash the high diamond before taking the heart ruff. If declarer holds on to the high diamond, then when she ruffs the heart, South will hold two diamonds and the AK J 7. On the heart ruff, if South parts with a diamond, declarer cashes the high diamond and exits with the AQ. If declarer pitches a club, declarer can play the AA and another club. South wins but has to play a diamond to declarer to cash the AQ for trick I2.