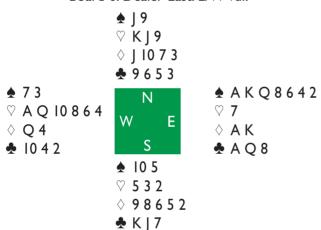

The most interesting deal of the set was the following:

Board 6. Dealer East. E/W Vul. ♠ | 9 ♡ K J 9 ♦ 1 10 7 3 9653 **★** 73 **★** AKQ8642 ♥ A O 10 8 6 4 ♡ 7 ♦ A K ♦ Q 4 **4** 10 4 2 ♣ A O 8 **♠** 10 5 ♡ 532 9 8 6 5 2

| West   | North | East     | South    |
|--------|-------|----------|----------|
| Phelan | Frey  | Mitchell | D'Ovidio |
| _      | _     | 2♣       | Pass     |
| 2♡     | Pass  | 3♠       | Pass     |
| 4♠     | Pass  | 4NT      | Pass     |
| 5♣     | Pass  | 5NT      | Pass     |
| 6♣     | Pass  | 6♠       | All Pass |

♣ K | 7

Given the auction, D'Ovidio's opening lead of the \$\ 7\$ was not unusual for an expert, but it made declarer's task easy. Mitchell claimed after cashing two high trumps for plus 1430. At the other table, Zochowska did not receive such a friendly lead and had to work hard to land the slam. To be fair, it is a difficult contract to defend. The slam can always be made on any lead but a heart, and even with that lead, there is still work to do by the defenders.

Here is how Zochowska landed the slam after receiving the lead of the  $\lozenge 8$ . She won in hand and started cashing spades. On the third and fourth spades, South discarded diamonds while North pitched clubs. This was the position after declarer cashed the  $\lozenge K$  at trick eight:

Reading the position accurately, Zochowska now played a heart to dummy's ace. She ruffed the  $\heartsuit Q$ , bringing South down to all clubs, then exited with the  $\clubsuit Q$ . South could win the  $\clubsuit K$  but was endplayed to provide trick No. I2 for a push.

If South holds on to two diamonds and a heart, declarer must be careful not to cash the high diamond before taking the heart ruff. If declarer holds on to the high diamond, then when she ruffs the heart, South will hold two diamonds and the AK J 7. On the heart ruff, if South parts with a diamond, declarer cashes the high diamond and exits with the AQ. If declarer pitches a club, declarer can play the AA and another club. South wins but has to play a diamond to declarer to cash the AQ for trick I2.