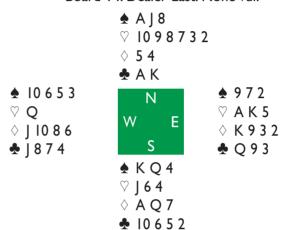

The most interesting deal of the set was the following:

Board 6. Dealer East. E/W Vul. ♠ | 9 ♡ K J 9 ♦ 1 10 7 3 9653 **★** 73 **★** AKQ8642 ♥ A O 10 8 6 4 ♡ 7 ♦ A K ♦ Q 4 **4** 10 4 2 ♣ A O 8 **♠** 10 5 ♡ 532 9 8 6 5 2

| West   | North | East     | South    |
|--------|-------|----------|----------|
| Phelan | Frey  | Mitchell | D'Ovidio |
| _      | _     | 2♣       | Pass     |
| 2♡     | Pass  | 3♠       | Pass     |
| 4♠     | Pass  | 4NT      | Pass     |
| 5♣     | Pass  | 5NT      | Pass     |
| 6♣     | Pass  | 6♠       | All Pass |

♣ K | 7

Given the auction, D'Ovidio's opening lead of the \$\ 7\$ was not unusual for an expert, but it made declarer's task easy. Mitchell claimed after cashing two high trumps for plus 1430. At the other table, Zochowska did not receive such a friendly lead and had to work hard to land the slam. To be fair, it is a difficult contract to defend. The slam can always be made on any lead but a heart, and even with that lead, there is still work to do by the defenders.

Here is how Zochowska landed the slam after receiving the lead of the  $\lozenge 8$ . She won in hand and started cashing spades. On the third and fourth spades, South discarded diamonds while North pitched clubs. This was the position after declarer cashed the  $\lozenge K$  at trick eight:

Reading the position accurately, Zochowska now played a heart to dummy's ace. She ruffed the  $\heartsuit Q$ , bringing South down to all clubs, then exited with the  $\clubsuit Q$ . South could win the  $\clubsuit K$  but was endplayed to provide trick No. I2 for a push.

If South holds on to two diamonds and a heart, declarer must be careful not to cash the high diamond before taking the heart ruff. If declarer holds on to the high diamond, then when she ruffs the heart, South will hold two diamonds and the AK J 7. On the heart ruff, if South parts with a diamond, declarer cashes the high diamond and exits with the AQ. If declarer pitches a club, declarer can play the AA and another club. South wins but has to play a diamond to declarer to cash the AQ for trick I2.

Zochowska was not the only declarer to take 12 tricks on this deal: Here is a report by Mark Horton about another successful declarer in the spade slam.

In a situation where you are a trick short of the required number, it can be a sound strategy to play off your long suit before committing yourself. Take a look at this deal from the match between Poland and Tunisia from Round I of the Open teams.

Board 6. Dealer East. EW Vul. **♠** | 9 ♡ K J 9 ♦ 1 10 7 3 9653 **★** 73 **★** AKQ8642 ♥ A O 10864 ♡ 7 ♦ Q 4  $\Diamond$  A K ♣ 10 4 2 ♣ A Q 8 ♠ 10 5 ♡ 532 98652

♣ K | 7

Catherine d'Ovidio, France

Louise Mitchell, Ireland

#### Open Room

| West                                           | North    | East            | South     |
|------------------------------------------------|----------|-----------------|-----------|
| Bellazreg                                      | Gawrys   | Mestiri         | Klukowski |
| _                                              | _        | 2♣*             | Pass      |
| 2◊*                                            | Pass     | 2♠              | Pass      |
| 3♡                                             | Pass     | 3♠              | Pass      |
| 4♠                                             | Pass     | 4NT*            | Pass      |
| 5♣*                                            | Pass     | 5NT*            | Pass      |
| 6 <b>♠</b> *                                   | All Pass |                 |           |
| 2♦ 4+<br>4NT RKCB<br>5♣ 1/4 key<br>5NT King as |          | ijor strong (ca | nnot GF)  |

In the other room Jassem and Mazurkiewicz had stopped in 44, so there was plenty riding on the result.

South led the eight of diamonds (would you have found a heart lead?) and declarer won in hand with the ace and drew trumps. With time in hand he continued with four more rounds of spades, South pitching the  $\lozenge 5, \lozenge 2, \lozenge 6$  and  $\lozenge 9$  while North parted with the  $\lozenge 7, \lozenge 3, \clubsuit 3$  and  $\lozenge J$ . When declarer cashed the  $\lozenge K$ , everyone threw a heart to leave this position:

When declarer cashed the last spade, South had to part with a heart – pitching a club would allow declarer to play ace and another club. Reading the position perfectly, declarer discarded dummy's queen of hearts, played a heart to the ace and a club, covering North's six with the eight to force South to lead into the  $\clubsuit$ AQ.