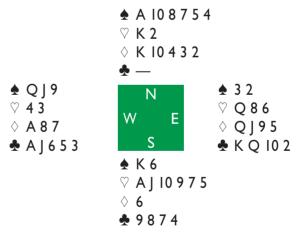

Board 6. Dealer East. EW Vul. **♠** | 9 ♡ K J 9 ♦ 1 10 7 3 9653 **★** 73 **★** AKQ8642 ♥ A O 10864 ♡ 7 ♦ Q 4  $\Diamond$  A K ♣ 10 4 2 ♣ A Q 8 ♠ 10 5 ♡ 532 98652

♣ K | 7

Catherine d'Ovidio, France

Louise Mitchell, Ireland

#### Open Room

| West                                           | North    | East            | South     |
|------------------------------------------------|----------|-----------------|-----------|
| Bellazreg                                      | Gawrys   | Mestiri         | Klukowski |
| _                                              | _        | 2♣*             | Pass      |
| 2◊*                                            | Pass     | 2♠              | Pass      |
| 3♡                                             | Pass     | 3♠              | Pass      |
| 4♠                                             | Pass     | 4NT*            | Pass      |
| 5♣*                                            | Pass     | 5NT*            | Pass      |
| 6 <b>♠</b> *                                   | All Pass |                 |           |
| 2♦ 4+<br>4NT RKCB<br>5♣ 1/4 key<br>5NT King as |          | ijor strong (ca | nnot GF)  |

In the other room Jassem and Mazurkiewicz had stopped in 44, so there was plenty riding on the result.

South led the eight of diamonds (would you have found a heart lead?) and declarer won in hand with the ace and drew trumps. With time in hand he continued with four more rounds of spades, South pitching the  $\lozenge 5, \lozenge 2, \lozenge 6$  and  $\lozenge 9$  while North parted with the  $\lozenge 7, \lozenge 3, \clubsuit 3$  and  $\lozenge J$ . When declarer cashed the  $\lozenge K$ , everyone threw a heart to leave this position:

When declarer cashed the last spade, South had to part with a heart – pitching a club would allow declarer to play ace and another club. Reading the position perfectly, declarer discarded dummy's queen of hearts, played a heart to the ace and a club, covering North's six with the eight to force South to lead into the  $\clubsuit$ AQ.