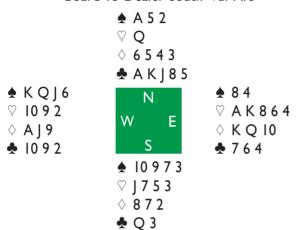

The most interesting deal of the set was the following:

Board 6. Dealer East. E/W Vul. ♠ | 9 ♡ K J 9 ♦ 1 10 7 3 9653 **★** 73 **★** AKQ8642 ♥ A O 10 8 6 4 ♡ 7 ♦ A K ♦ Q 4 **4** 10 4 2 ♣ A O 8 **♠** 10 5 ♡ 532 9 8 6 5 2

| West   | North | East     | South    |
|--------|-------|----------|----------|
| Phelan | Frey  | Mitchell | D'Ovidio |
| _      | _     | 2♣       | Pass     |
| 2♡     | Pass  | 3♠       | Pass     |
| 4♠     | Pass  | 4NT      | Pass     |
| 5♣     | Pass  | 5NT      | Pass     |
| 6♣     | Pass  | 6♠       | All Pass |

♣ K | 7

Given the auction, D'Ovidio's opening lead of the \$\ 7\$ was not unusual for an expert, but it made declarer's task easy. Mitchell claimed after cashing two high trumps for plus 1430. At the other table, Zochowska did not receive such a friendly lead and had to work hard to land the slam. To be fair, it is a difficult contract to defend. The slam can always be made on any lead but a heart, and even with that lead, there is still work to do by the defenders.

Here is how Zochowska landed the slam after receiving the lead of the  $\lozenge 8$ . She won in hand and started cashing spades. On the third and fourth spades, South discarded diamonds while North pitched clubs. This was the position after declarer cashed the  $\lozenge K$  at trick eight:

Reading the position accurately, Zochowska now played a heart to dummy's ace. She ruffed the  $\heartsuit Q$ , bringing South down to all clubs, then exited with the  $\clubsuit Q$ . South could win the  $\clubsuit K$  but was endplayed to provide trick No. I2 for a push.

If South holds on to two diamonds and a heart, declarer must be careful not to cash the high diamond before taking the heart ruff. If declarer holds on to the high diamond, then when she ruffs the heart, South will hold two diamonds and the AK J 7. On the heart ruff, if South parts with a diamond, declarer cashes the high diamond and exits with the AQ. If declarer pitches a club, declarer can play the AA and another club. South wins but has to play a diamond to declarer to cash the AQ for trick I2.