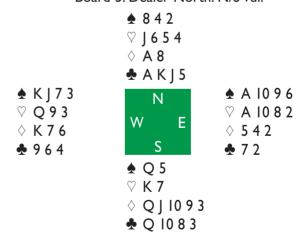

Board 6. Dealer East. EW Vul. **♠** | 9 ♡ K J 9 ♦ 1 10 7 3 9653 **★** 73 **★** AKQ8642 ♥ A O 10864 ♡ 7 ♦ Q 4  $\Diamond$  A K ♣ 10 4 2 ♣ A Q 8 ♠ 10 5 ♡ 532 98652

♣ K | 7

Catherine d'Ovidio, France

Louise Mitchell, Ireland

#### Open Room

| West                                           | North    | East            | South     |
|------------------------------------------------|----------|-----------------|-----------|
| Bellazreg                                      | Gawrys   | Mestiri         | Klukowski |
| _                                              | _        | 2♣*             | Pass      |
| 2◊*                                            | Pass     | 2♠              | Pass      |
| 3♡                                             | Pass     | 3♠              | Pass      |
| 4♠                                             | Pass     | 4NT*            | Pass      |
| 5♣*                                            | Pass     | 5NT*            | Pass      |
| 6 <b>♠</b> *                                   | All Pass |                 |           |
| 2♦ 4+<br>4NT RKCB<br>5♣ 1/4 key<br>5NT King as |          | ijor strong (ca | nnot GF)  |

In the other room Jassem and Mazurkiewicz had stopped in 44, so there was plenty riding on the result.

South led the eight of diamonds (would you have found a heart lead?) and declarer won in hand with the ace and drew trumps. With time in hand he continued with four more rounds of spades, South pitching the  $\lozenge 5, \lozenge 2, \lozenge 6$  and  $\lozenge 9$  while North parted with the  $\lozenge 7, \lozenge 3, \clubsuit 3$  and  $\lozenge J$ . When declarer cashed the  $\lozenge K$ , everyone threw a heart to leave this position:

When declarer cashed the last spade, South had to part with a heart – pitching a club would allow declarer to play ace and another club. Reading the position perfectly, declarer discarded dummy's queen of hearts, played a heart to the ace and a club, covering North's six with the eight to force South to lead into the  $\clubsuit$ AQ.

What a wonderful feeling it must have been for Anas Mestiri - and against the reigning Bermuda Bowl champions.

Back to the France-Ireland match, conservative bidding cost the Irish on this deal near the end of the match.