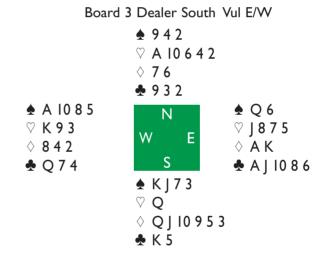

#### Sweden v Denmark

By Ram Soffer

The Swedish team, reigning Open world champions from Lille 2012, started their title defence with an intriguing match against their neighbours from Denmark.

Sweden earned one overtrick IMP on board I, but the real action started at board 2:

| West     | North | East     | South    |
|----------|-------|----------|----------|
| Askgaard | Warne | Konow    | Bergdahl |
|          | _     | I ♦      | 2♣       |
| 3♠       | 3NT   | All Pass |          |

How many spades should West bid on the first round? At some tables an immediate  $4\Phi$  proved to be successful, as South was persuaded to take out partner's double (no longer an absolute penalty double in modern bridge) to  $5\Phi$ , an unlucky contract which was defeated by a diamond lead.

Askgaard bid only 3♠. This bid strongly suggested a 4♠ save over an opponent's game bid. When East didn't save, West trusted him and let the opponents play 3NT – technically a correct decision, as 4♠ would have cost at least 800. East led the ◇Q and declarer played safely, taking nine top tricks for +600.